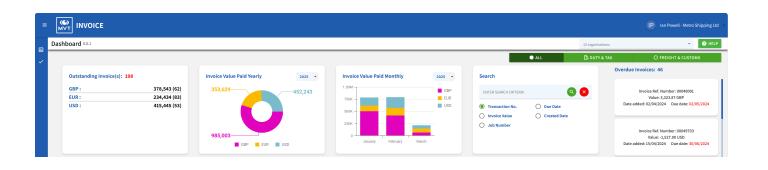

## Visual Dashboard

#### > Outstanding Invoices

Summarised view of outstanding invoice values of all trading currencies.

#### > Paid Invoice value (Yearly / Monthly)

Aggregated view of invoice value paid year to date and monthly in all trading currencies

#### > Invoice Type Switcher

• AL I

Switch between Freight & Customs and Duty & VAT transactions with the click of a button.

P→ DUTY & TAX

O FREIGHT & CUSTO

METRO – TECHNOLOGY